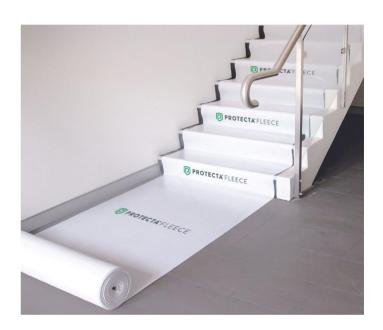

## Protecta Fleece

This efficient roll out solution is durable and water resistant, making it ideal for protecting most types of floors and surfaces, including stairs

## **Key Benefits:**

- Practical rolls easy to transport, handle and install
- **Excellent stair protection**
- Low tack adhesive backing stays in place and reduces trip hazards.
- Anti-slip technology textured surface further prevents slip hazards
- Soft fleece material prevents abrasions from dirt or grit

## **Main Applications:**

- Multi-functional low tack adhesive protection material suitable for most surfaces including timber floors, vinyl, tiles and carpet
- Can also be used as a soft underlay with heavier rigid protection boards like MDF